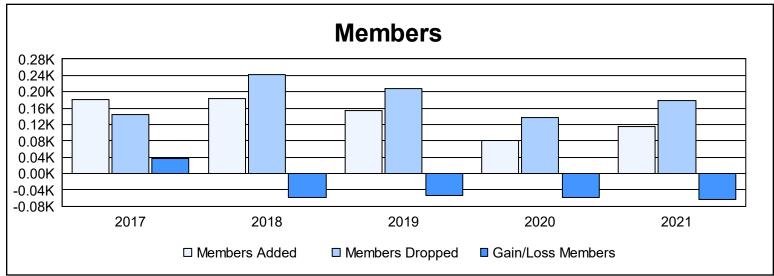

District 5M 6 As of June 2021 Cumulative

| Year      | New<br>Clubs | Dropped<br>Clubs | Gain/<br>Loss<br>Clubs | New<br>Members | Charter<br>Members | Reinstate<br>Members | Transfer<br>Members | Total<br>Member<br>Added | Total<br>Members<br>Dropped | Gain/<br>Loss<br>Members |
|-----------|--------------|------------------|------------------------|----------------|--------------------|----------------------|---------------------|--------------------------|-----------------------------|--------------------------|
| 2016-2017 | 0            | 0                | 0                      | 157            | 1                  | 8                    | 14                  | 180                      | 144                         | 36                       |
| 2017-2018 | 1            | 2                | -1                     | 138            | 27                 | 5                    | 13                  | 183                      | 241                         | -58                      |
| 2018-2019 | 0            | 1                | -1                     | 112            | 6                  | 7                    | 30                  | 155                      | 209                         | -54                      |
| 2019-2020 | 0            | 0                | 0                      | 72             | 0                  | 4                    | 4                   | 80                       | 138                         | -58                      |
| 2020-2021 | 1            | 0                | 1                      | 78             | 18                 | 7                    | 12                  | 115                      | 179                         | -64                      |
| Average   | 0            | 1                | 0                      | 111            | 10                 | 6                    | 15                  | 143                      | 182                         | -40                      |